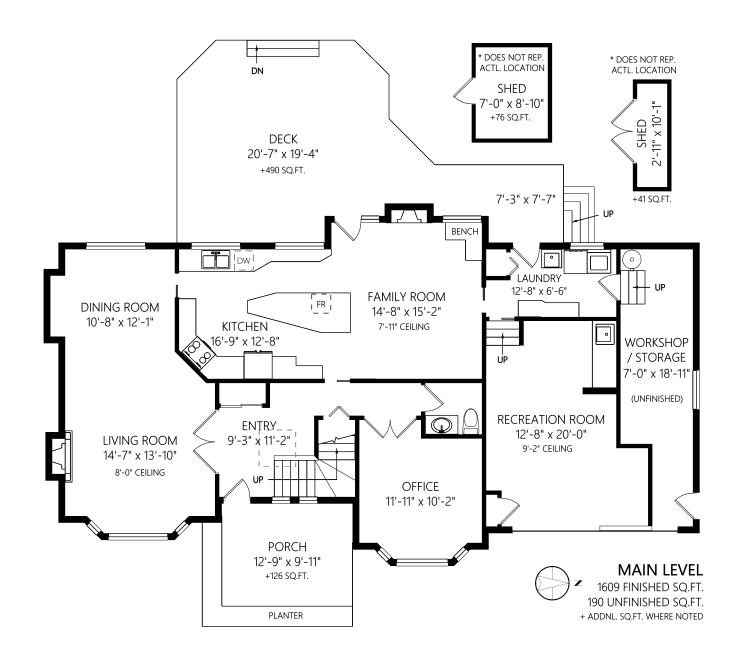

## 5044 Cambria Wood Terrace

Shown length and width dimensions are approximate. Area sq.ft. is representative of the on-site measurements. (1" accuracy)

standardres.ca

Figures, Calculations, and Representations are for indicative and promotional purpose only. VI Standard Real Estate Services Inc. will not be liable for any damages of any kind arising from the mis-use of this information.

|             | Fin. Sq.Ft. | UnFin. Sq.Ft. | Total Sq.Ft. |
|-------------|-------------|---------------|--------------|
| Main Level  | 1609        | 190           | 1799         |
| Upper Level | 975         | 0             | 975          |
| Decks       | 0           | 616           | 616          |
| Tot         | al 2584     | 806           | 3390         |