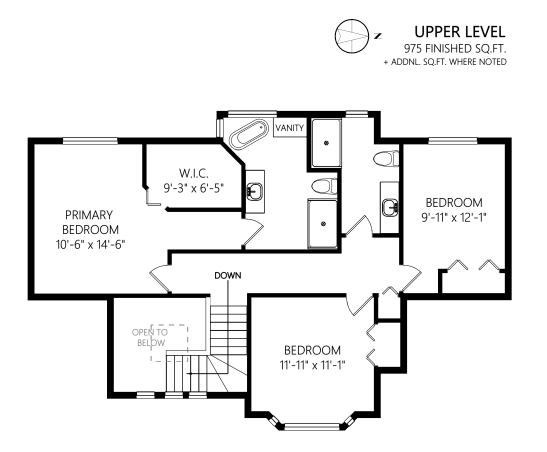

## 5044 Cambria Wood Terrace

| Shown length and width dimensions are approximate.                       |
|--------------------------------------------------------------------------|
| Area sq.ft. is representative of the on-site measurements. (1" accuracy) |

|                           |       | Fin. Sq.Ft. | UnFin. Sq.Ft. | Total Sq.Ft. |
|---------------------------|-------|-------------|---------------|--------------|
| Main Level<br>Upper Level |       | 1609        | 190           | 1799         |
|                           |       | 975         | 0             | 975          |
| Decks                     |       | 0           | 616           | 616          |
|                           | Total | 2584        | 806           | 3390         |