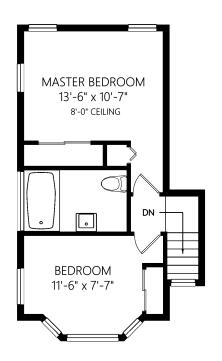

## 759 Greenlea Dr

**Upper Level** 

|            | Fin. Sq.Ft. | UnFin. Sq.Ft. | Total Sq.Ft. | Shown length and width dimensions are approximate.                       |
|------------|-------------|---------------|--------------|--------------------------------------------------------------------------|
| Garage     | 0           | 405           | 405          | Area sq.ft. is representative of the on-site measurements. (1" accuracy) |
| Main Level | 1350        | 0             | 1350         |                                                                          |

## Krista MacDonald

kristamacdonald@royallepage.ca http://www.kristamacdonald.ca Office: (250) 477-5353 Direct: (250) 588-0494

759 Greenlea Dr

UPPER LEVEL 476 FINISHED SQ.FT. + ADDNL. SQ.FT. WHERE NOTED

|             | Fin. Sq.Ft. | UnFin. Sq.Ft. | Total Sq.Ft. |
|-------------|-------------|---------------|--------------|
| Garage      | 0           | 405           | 405          |
| Main Level  | 1350        | 0             | 1350         |
| Upper Level | 476         | 0             | 476          |
| Tot         | tal 1826    | 405           | 2231         |

Shown length and width dimensions are approximate. Area sq.ft. is representative of the on-site measurements. (1" accuracy)