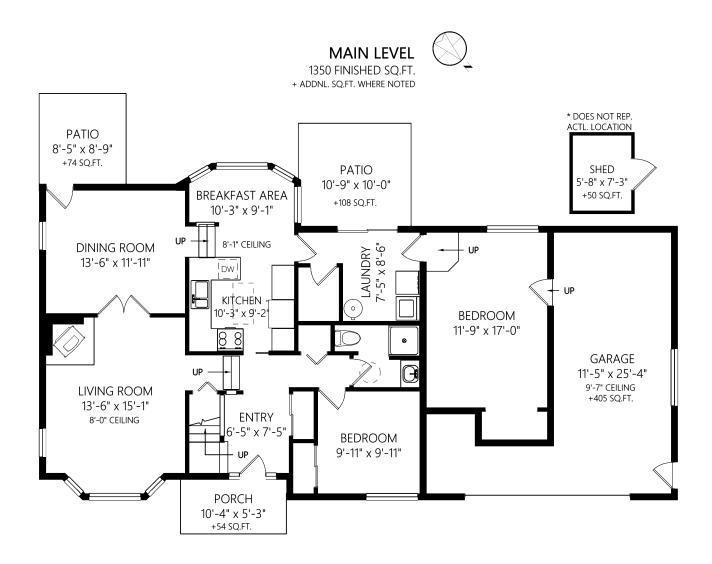

## 759 Greenlea Dr

**Upper Level** 

|            | Fin. Sq.Ft. | UnFin. Sq.Ft. | Total Sq.Ft. | Shown length and width dimensions are approximate.                       |
|------------|-------------|---------------|--------------|--------------------------------------------------------------------------|
| Garage     | 0           | 405           | 405          | Area sq.ft. is representative of the on-site measurements. (1" accuracy) |
| Main Level | 1350        | 0             | 1350         |                                                                          |

## Krista MacDonald

kristamacdonald@royallepage.ca http://www.kristamacdonald.ca Office: (250) 477-5353 Direct: (250) 588-0494

759 Greenlea Dr

UPPER LEVEL 476 FINISHED SQ.FT. + ADDNL. SQ.FT. WHERE NOTED

|             | Fin. Sq.Ft. | UnFin. Sq.Ft. | Total Sq.Ft. |
|-------------|-------------|---------------|--------------|
| Garage      | 0           | 405           | 405          |
| Main Level  | 1350        | 0             | 1350         |
| Upper Level | 476         | 0             | 476          |
| Tot         | tal 1826    | 405           | 2231         |

Shown length and width dimensions are approximate. Area sq.ft. is representative of the on-site measurements. (1" accuracy)